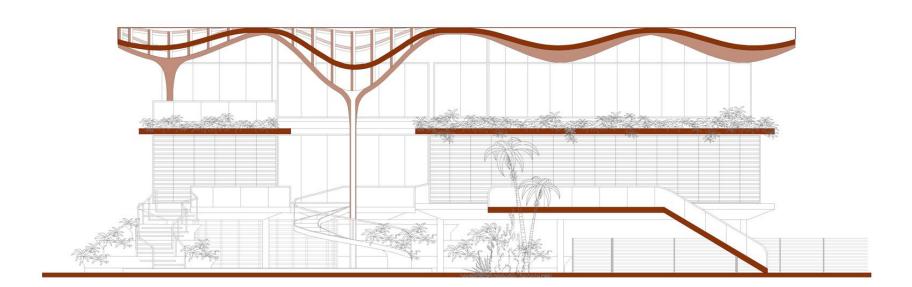

# **ALTO HOUSE**

Miami

**FINISH** 2026

**AREA** 9500 Sq. ft.

**LOCATION** 4410 Alton Road, Miami

DEVELOPER

Mauricio Kirschner

ARCHITECTURE

### **FEATURES**

Living Square Footage

**5,897** 

☐ Total Square Footage

6,920

12,000 sq. ft.