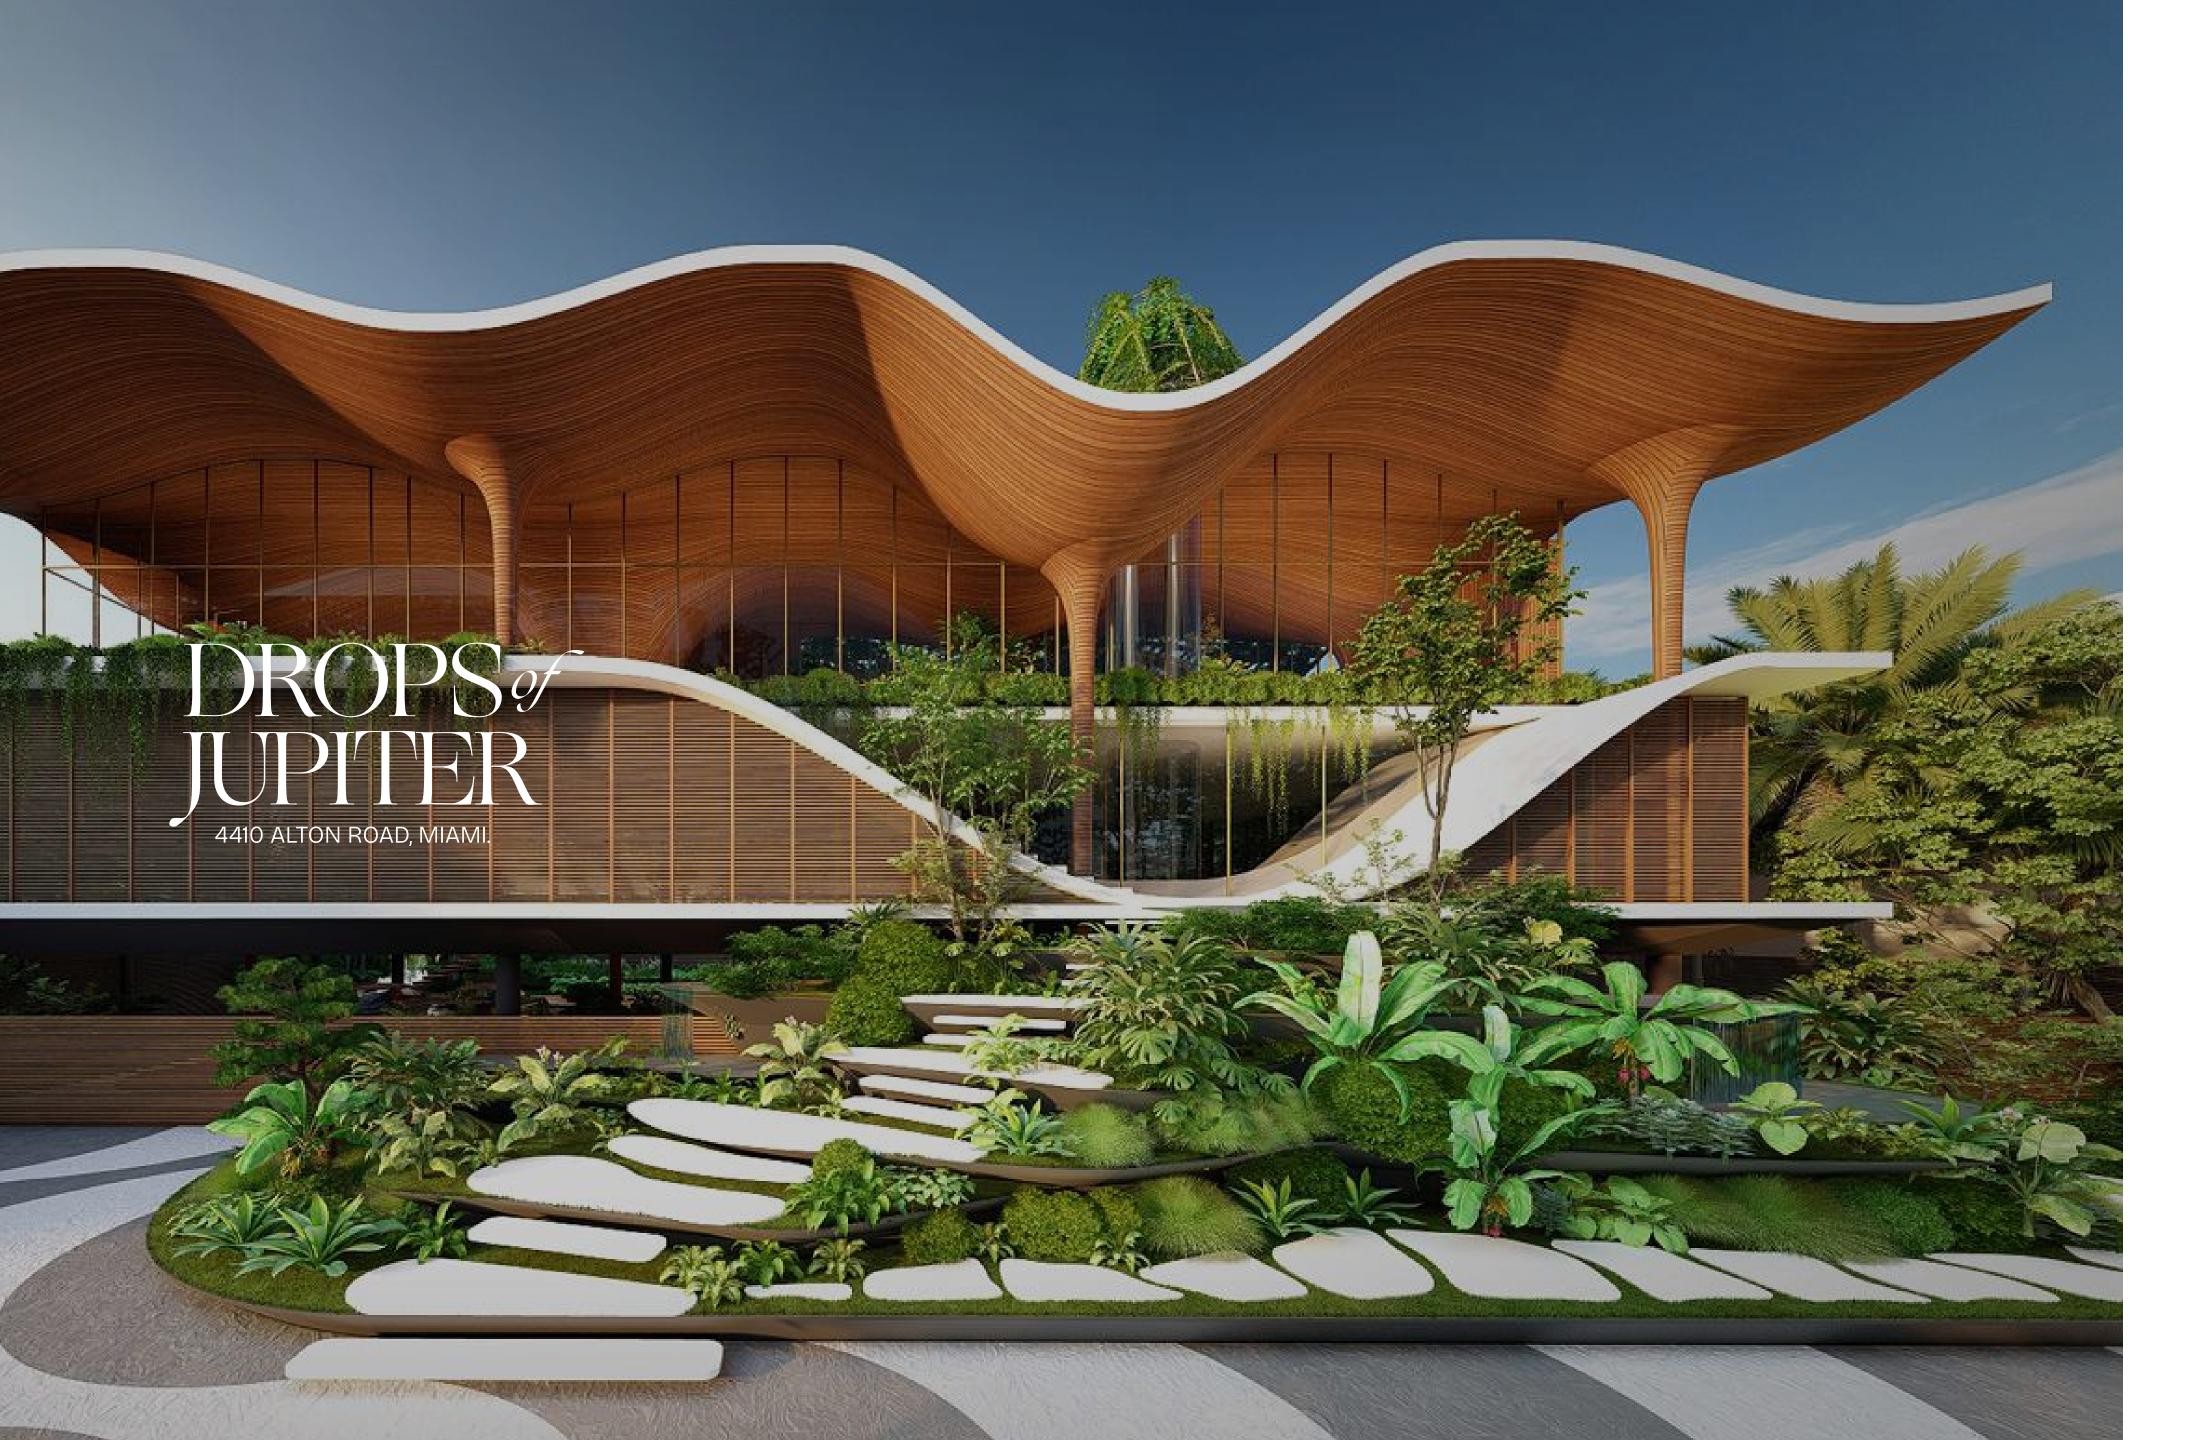

# **ALTO HOUSE**

Miami

**FINISH** 2026

**AREA** 9500 Sq. ft.

**LOCATION** 4410 Alton Road, Miami

DEVELOPER

Mauricio Kirschner

ARCHITECTURE

NV□ NOMADAS\*

INTERIOR DESIGN

CONSTRUCTION

AMARILLA CONSTRUCTION. AN ACT of LOVE

LANDSCAPE DESIGN

GREER

### **FEATURES**

Living Square Footage

**5,897** 

☐ Total Square Footage

6,920

12,000 sq. ft.